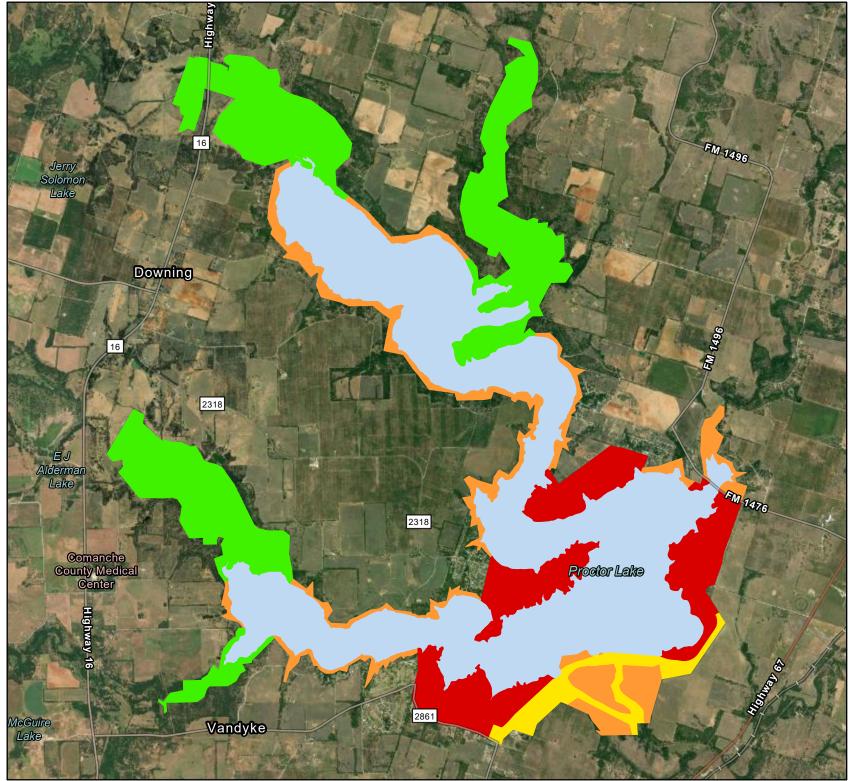

Proctor Lake 1971 Master Plan Land Classifications

## Legend LAND AREAS Land Classification Operations and Maintenance Wildlife and Nature Study Area Public Access Area Water Surface Esthetics

The U.S. Army Corps of Engineers has depicted this spatial data as a representation of the various geographic information gathered from multiple sources. This data should be viewed only as a representation of the data and should not be used for any other purpose. No guarantee is made by the U.S. Army Corps of Engineers regarding the accuracy or completeness of the data or their suitability for a particular use.