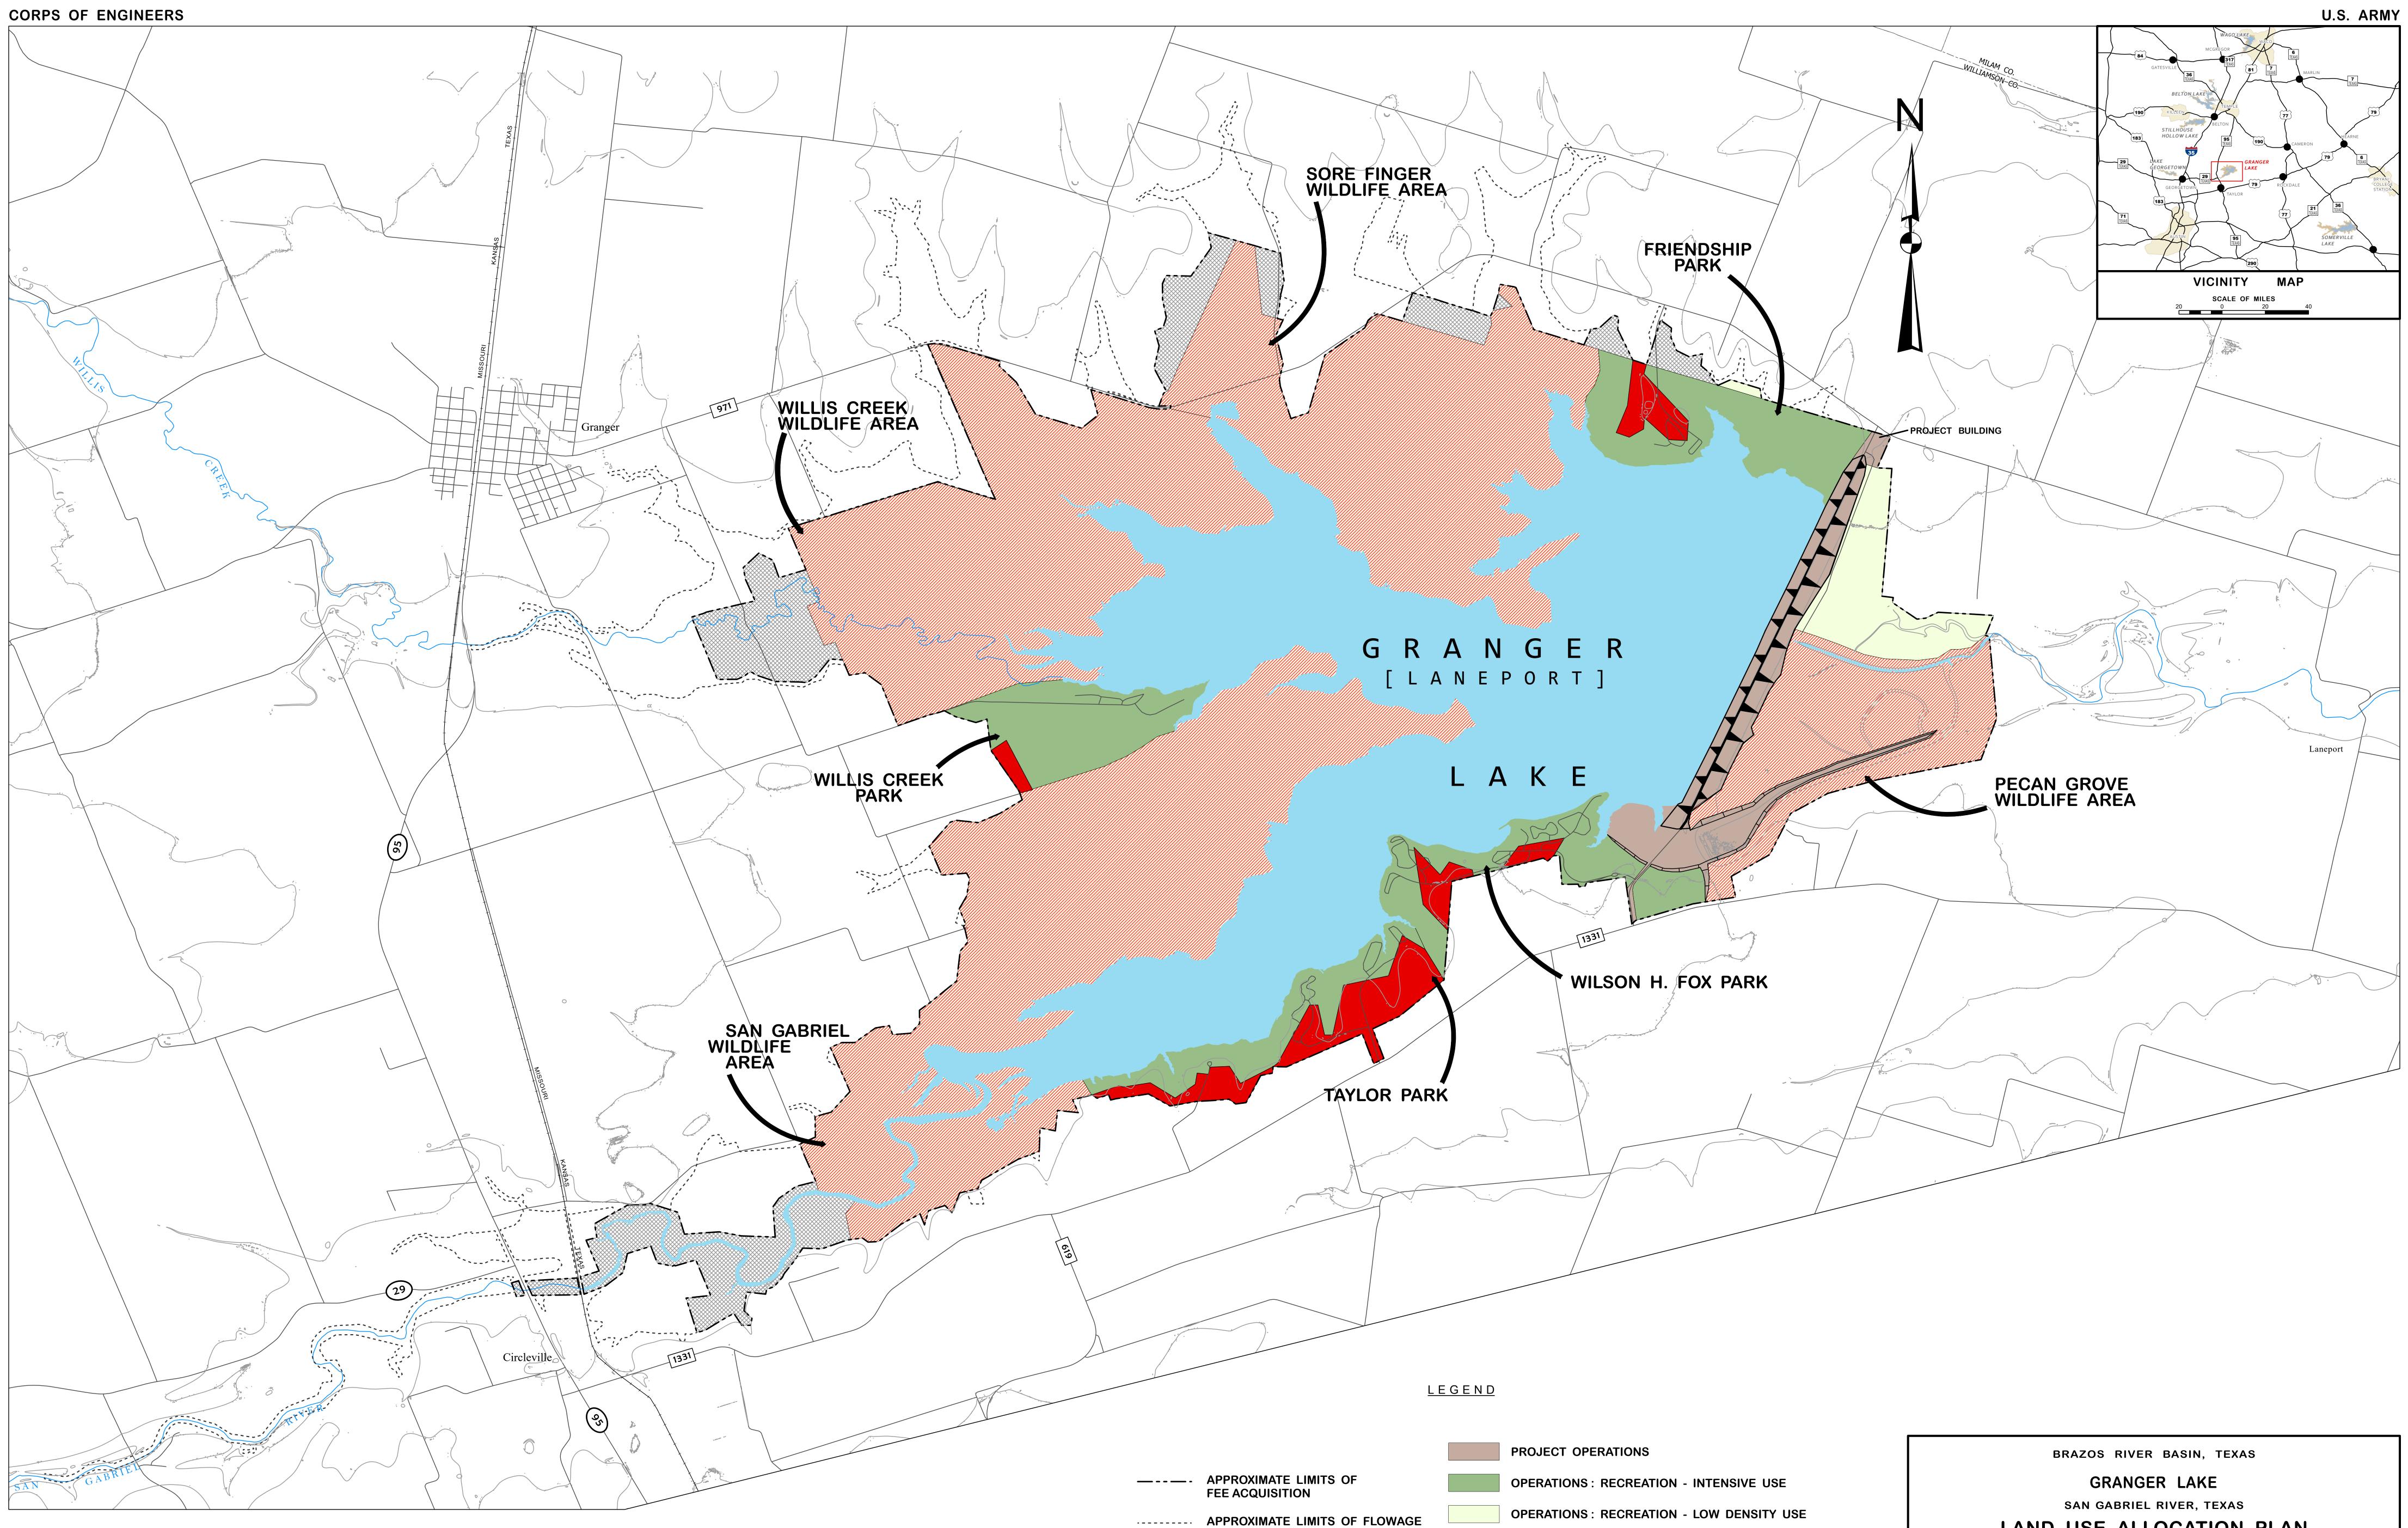

APPROXIMATE LIMITS OF FLOWAGE EASEMENT ACQUISTITION

**OPERATIONS: WILDLIFE MANAGEMENT RECREATION LANDS - INTENSIVE USE** UNCLASSIFIED

| BRAZOS RIVER BASIN, TEXAS                                                                                                                        |                                                                                                                                                                                                                                                                                                                                                                                                                                                     |
|--------------------------------------------------------------------------------------------------------------------------------------------------|-----------------------------------------------------------------------------------------------------------------------------------------------------------------------------------------------------------------------------------------------------------------------------------------------------------------------------------------------------------------------------------------------------------------------------------------------------|
| GRANGER LAKE                                                                                                                                     |                                                                                                                                                                                                                                                                                                                                                                                                                                                     |
| SAN GABRIEL RIVER, TEXAS                                                                                                                         |                                                                                                                                                                                                                                                                                                                                                                                                                                                     |
| LAND USE ALLOCATIO                                                                                                                               | )N PLAN                                                                                                                                                                                                                                                                                                                                                                                                                                             |
| SCALE OF FEET                                                                                                                                    |                                                                                                                                                                                                                                                                                                                                                                                                                                                     |
| 2000 0 2000                                                                                                                                      | 4000                                                                                                                                                                                                                                                                                                                                                                                                                                                |
|                                                                                                                                                  |                                                                                                                                                                                                                                                                                                                                                                                                                                                     |
| U.S. ARMY ENGINEERS DISTRICT, FORT WORTH                                                                                                         | MARCH 1974                                                                                                                                                                                                                                                                                                                                                                                                                                          |
| THIS MAP IS A REPRESENTATION OF THE ORIGINAL<br>LAND ALLOCATION MAP TAKEN FROM THE 1974<br>GRANGER LAKE MASTER PLAN, DESIGN<br>MEMORANDUM NO. 18 | The U.S. Army Corps of Engineers has depicted this<br>spatial data as a representation of the various geographic<br>information gathered from multiple sources. This data<br>should be viewed only as a representation of the data<br>and should not be used for any other purpose. No<br>guarantee is made by the U.S. Army Corps of Engineers<br>regarding the accuracy or completeness of the data or<br>their suitability for a particular use. |