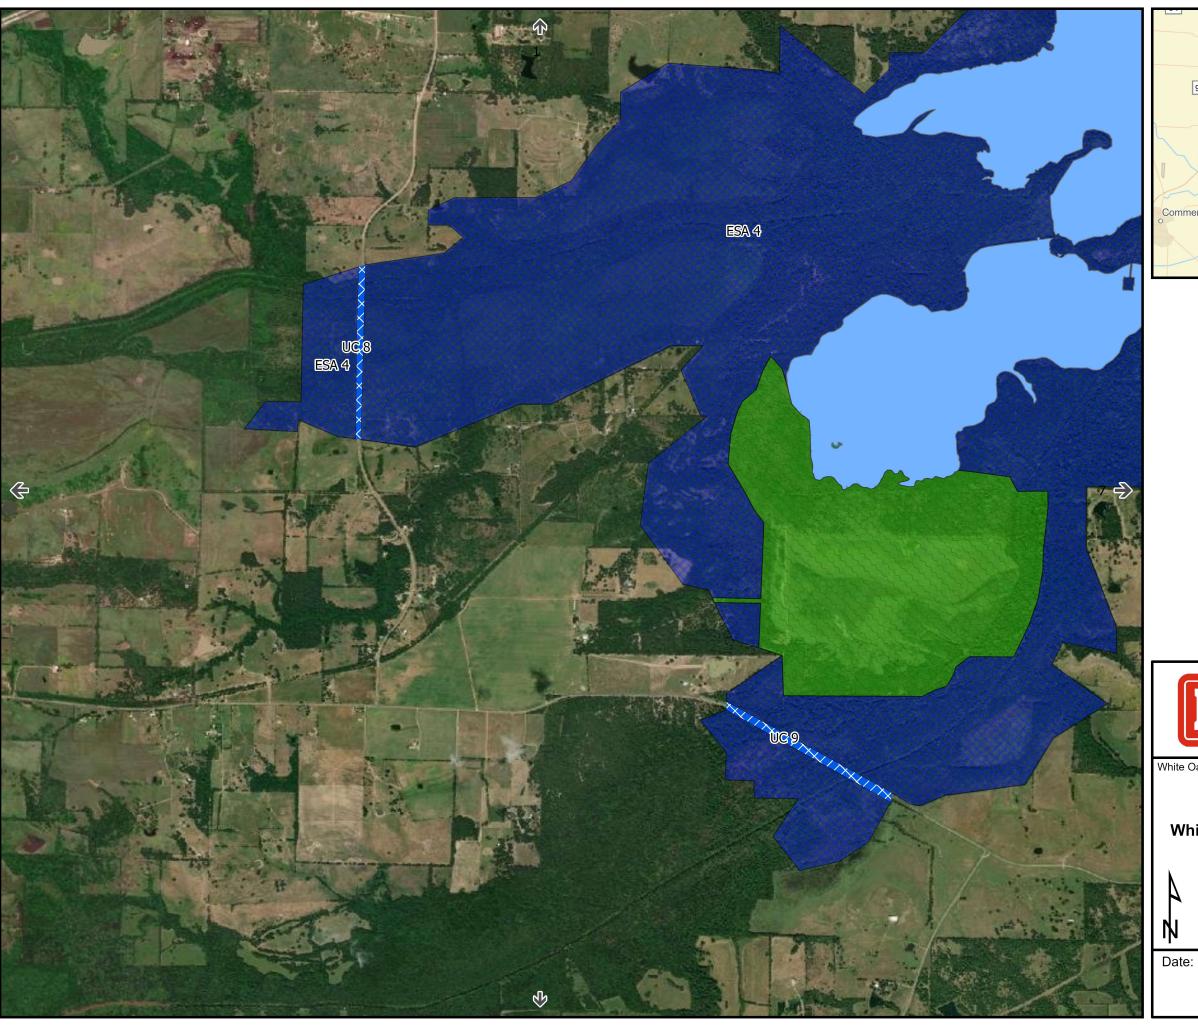

#### **Surface Classification**

Map No.

February 2023

CP22MP-OC- 9

. ⊐Miles

Environmentaly Sensitive Area

High Density Recreation

Low Density Recriation

No Wake

Open Recreation

Wildlife Management

**U.S. Army Corps** of Engineers
Fort Worth District

White Oak Cree Mitigation Area

Jim Chapman Lake and White Oak Creek Mitigation Area Master Plan