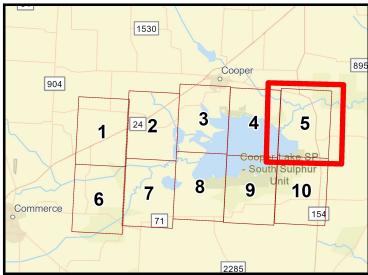

# APPENDIX A – LAND CLASSIFICATION, MANAGING AGENCIES, AND RECREATION MAPS

Environmentaly Sensitive Area

Open Recreation

Utility Corridor

Wildlife Management

**U.S. Army Corps** of Engineers
Fort Worth District

White Oak Cree Mitigation Area

Jim Chapman Lake and White Oak Creek Mitigation Area Master Plan

#### **Surface Classification**

0.3

Map No.

February 2023

CP22MP-OC- 1

. ⊐ Miles

Environmentaly Sensitive Area

High Density Recreation