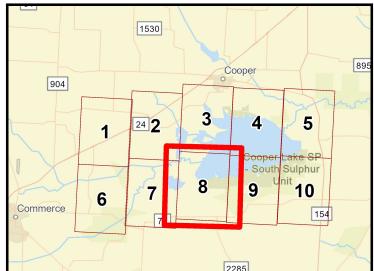

Jim Chapman Lake and White Oak Creek Mitigation Area Master Plan

**Surface Classification** 

0.3 0.5 . ⊐ Miles

Map No.

February 2023

Environmentaly Sensitive Area

Low Density Recriation

Open Recreation

Utility Corridor

Wildlife Management

U.S. Army Corps of Engineers Fort Worth District

White Oak Cree Mitigation Area

Jim Chapman Lake and White Oak Creek Mitigation Area Master Plan

**Surface Classification** 