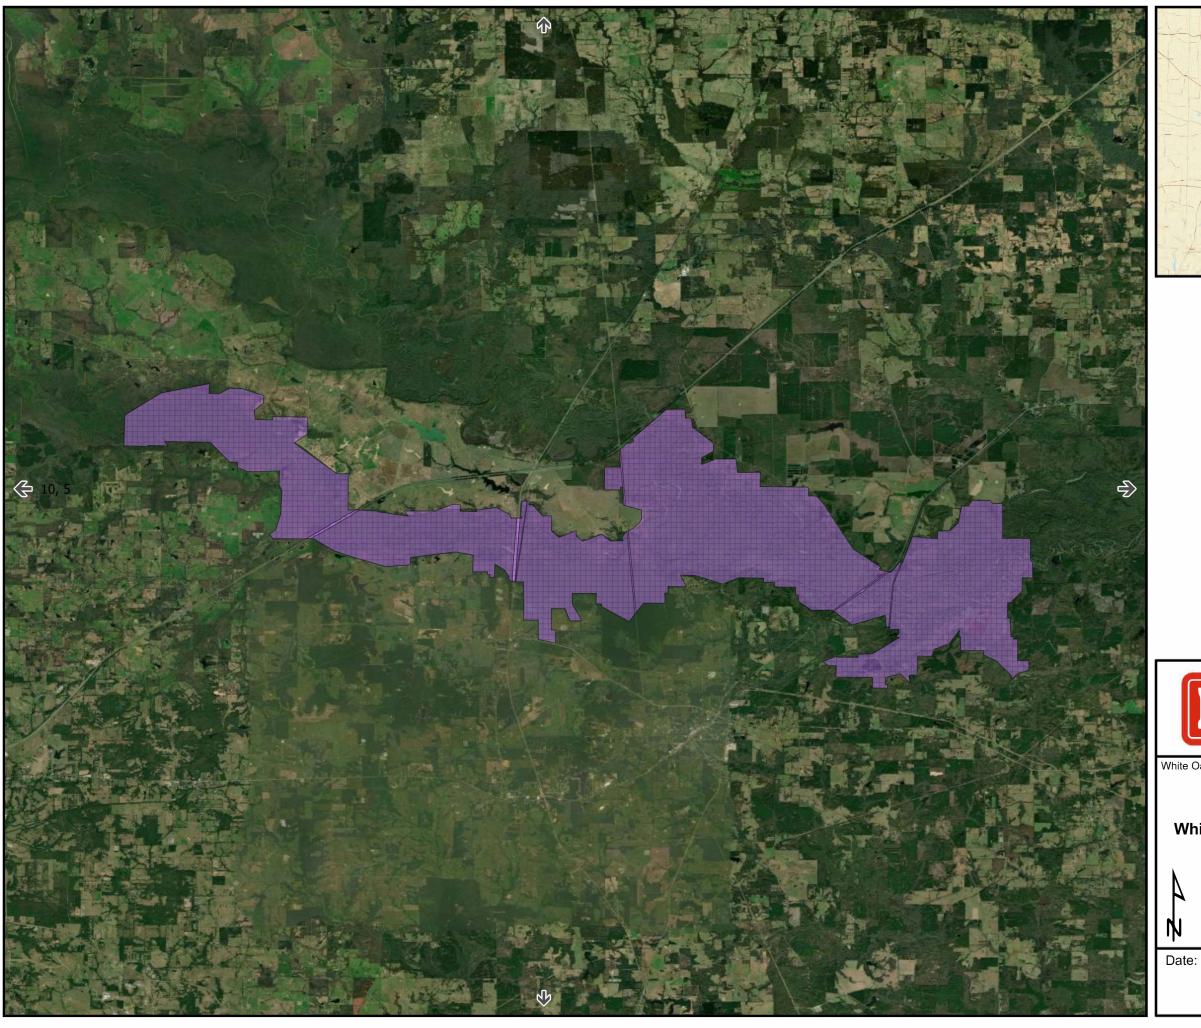

White Oak Cree Mitigation Area

Jim Chapman Lake and White Oak Creek Mitigation Area Master Plan

#### **Surface Classification**

0.3

Map No.

February 2023

CP22MP-OC- 1

. ⊐ Miles

Environmentaly Sensitive Area

High Density Recreation