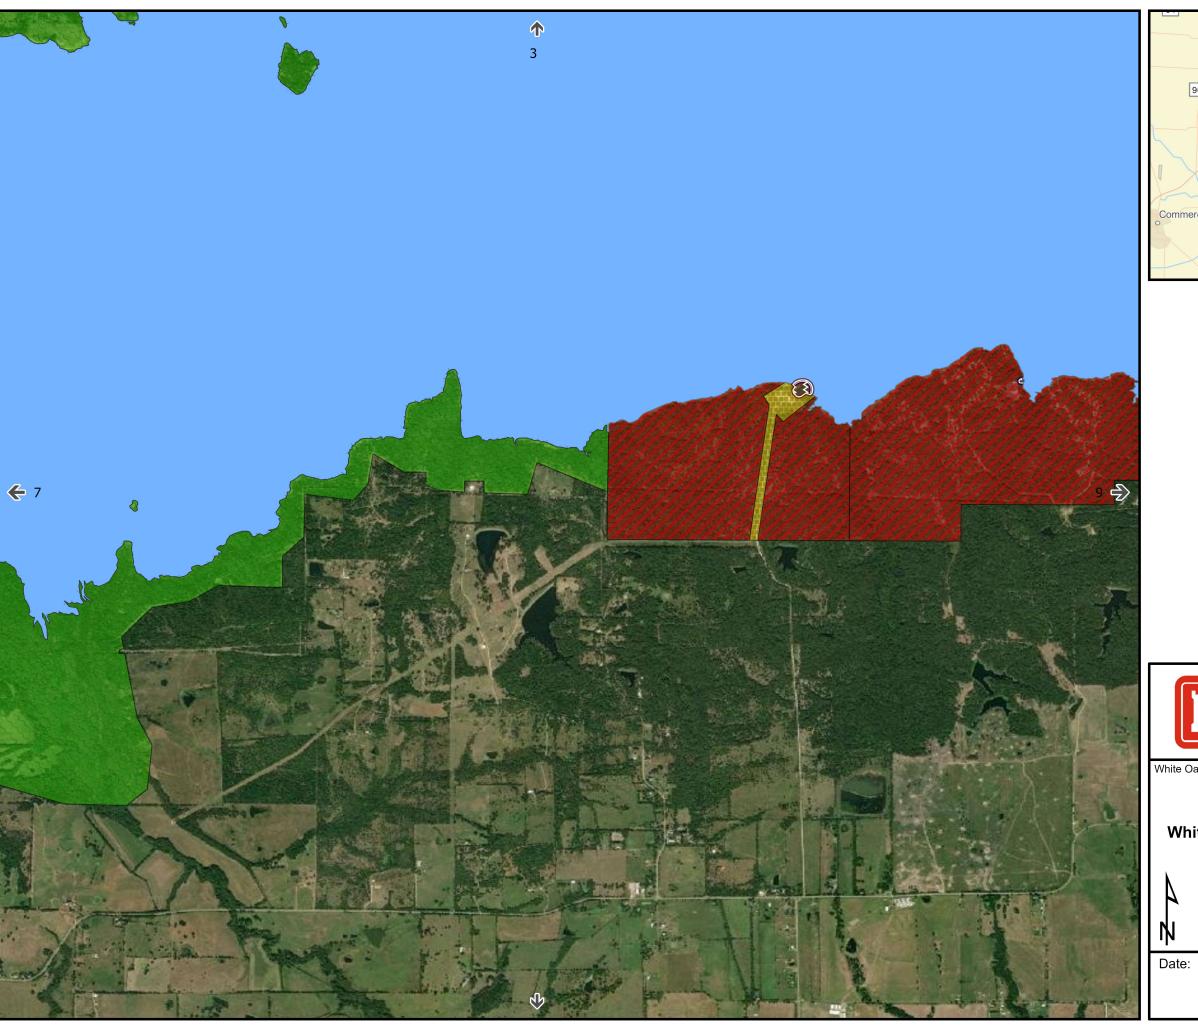

**Surface Classification** 

0.3 0.5

\_ Miles

Map No.

February 2023

Environmentaly Sensitive Area

High Density Recreation

Low Density Recriation

No Wake

Project Operations

Open Recreation

Restricted

Utility Corridor

Wildlife Management

**U.S. Army Corps** of Engineers **Fort Worth District** 

White Oak Cree Mitigation Area

Jim Chapman Lake and White Oak Creek Mitigation Area Master Plan

**Surface Classification** 

0.3 0.5 . ⊐ Miles

Map No.

February 2023

Environmentaly Sensitive Area

Low Density Recriation

Open Recreation