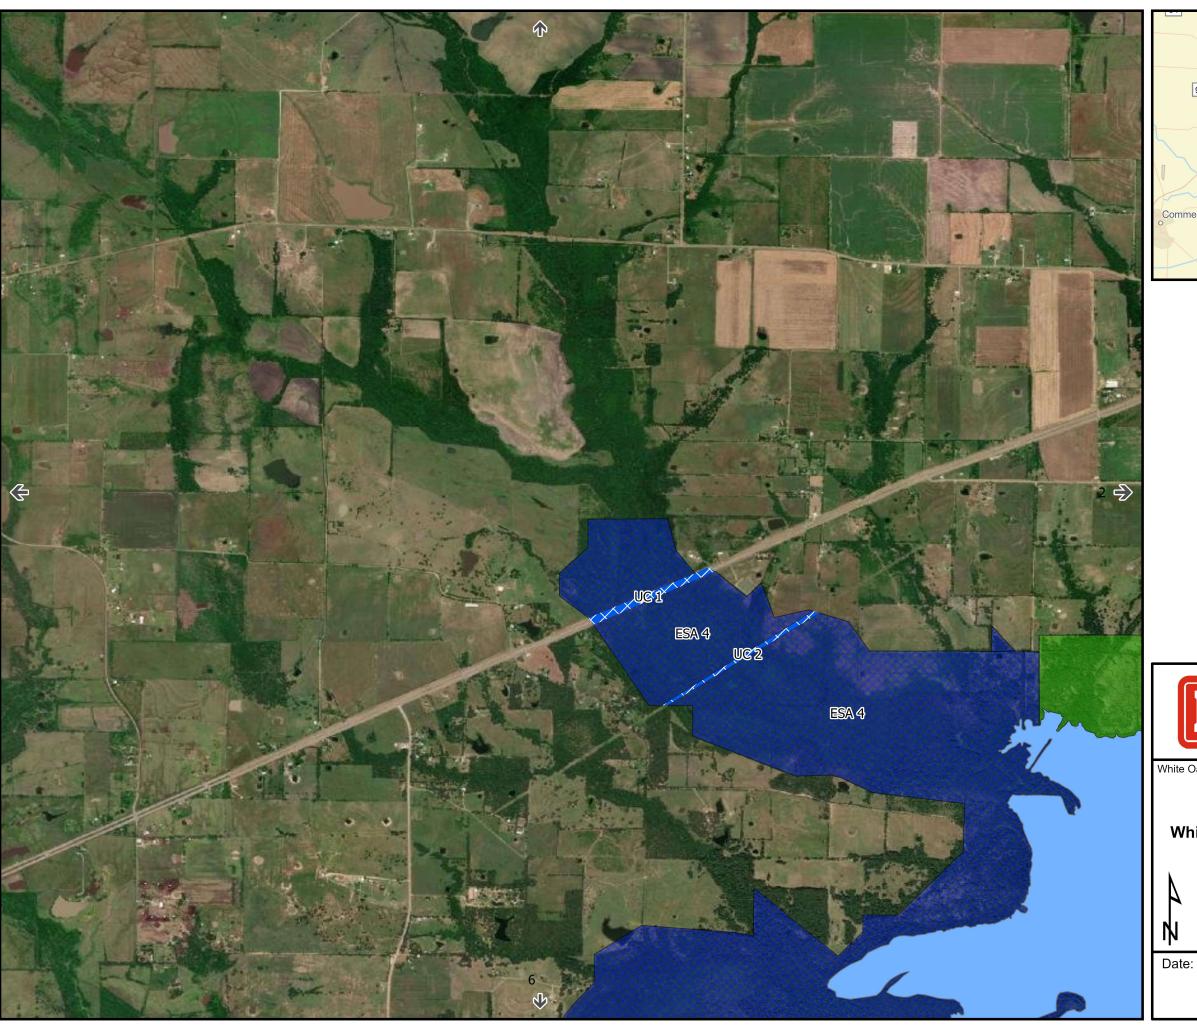

# APPENDIX A – LAND CLASSIFICATION, MANAGING AGENCIES, AND RECREATION MAPS

Environmentaly Sensitive Area

Open Recreation

Utility Corridor

Wildlife Management

**U.S. Army Corps** of Engineers
Fort Worth District

White Oak Cree Mitigation Area

Jim Chapman Lake and White Oak Creek Mitigation Area Master Plan

#### **Surface Classification**

0.3

Map No.

February 2023

CP22MP-OC- 1

. ⊐ Miles

Environmentaly Sensitive Area

High Density Recreation