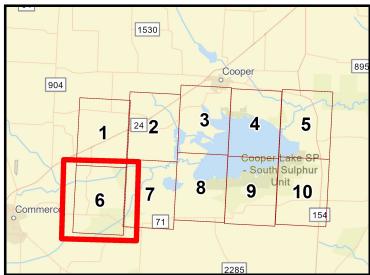

**Surface Classification** 

0.3 0.5

\_ Miles

Map No.

February 2023

Environmentaly Sensitive Area

High Density Recreation

Low Density Recriation

No Wake

Project Operations

Open Recreation

Restricted

Utility Corridor

Wildlife Management

**U.S. Army Corps** of Engineers **Fort Worth District** 

White Oak Cree Mitigation Area

Jim Chapman Lake and White Oak Creek Mitigation Area Master Plan

**Surface Classification** 

0.3 0.5 . ⊐ Miles

Map No.

February 2023

Environmentaly Sensitive Area

Low Density Recriation

Open Recreation