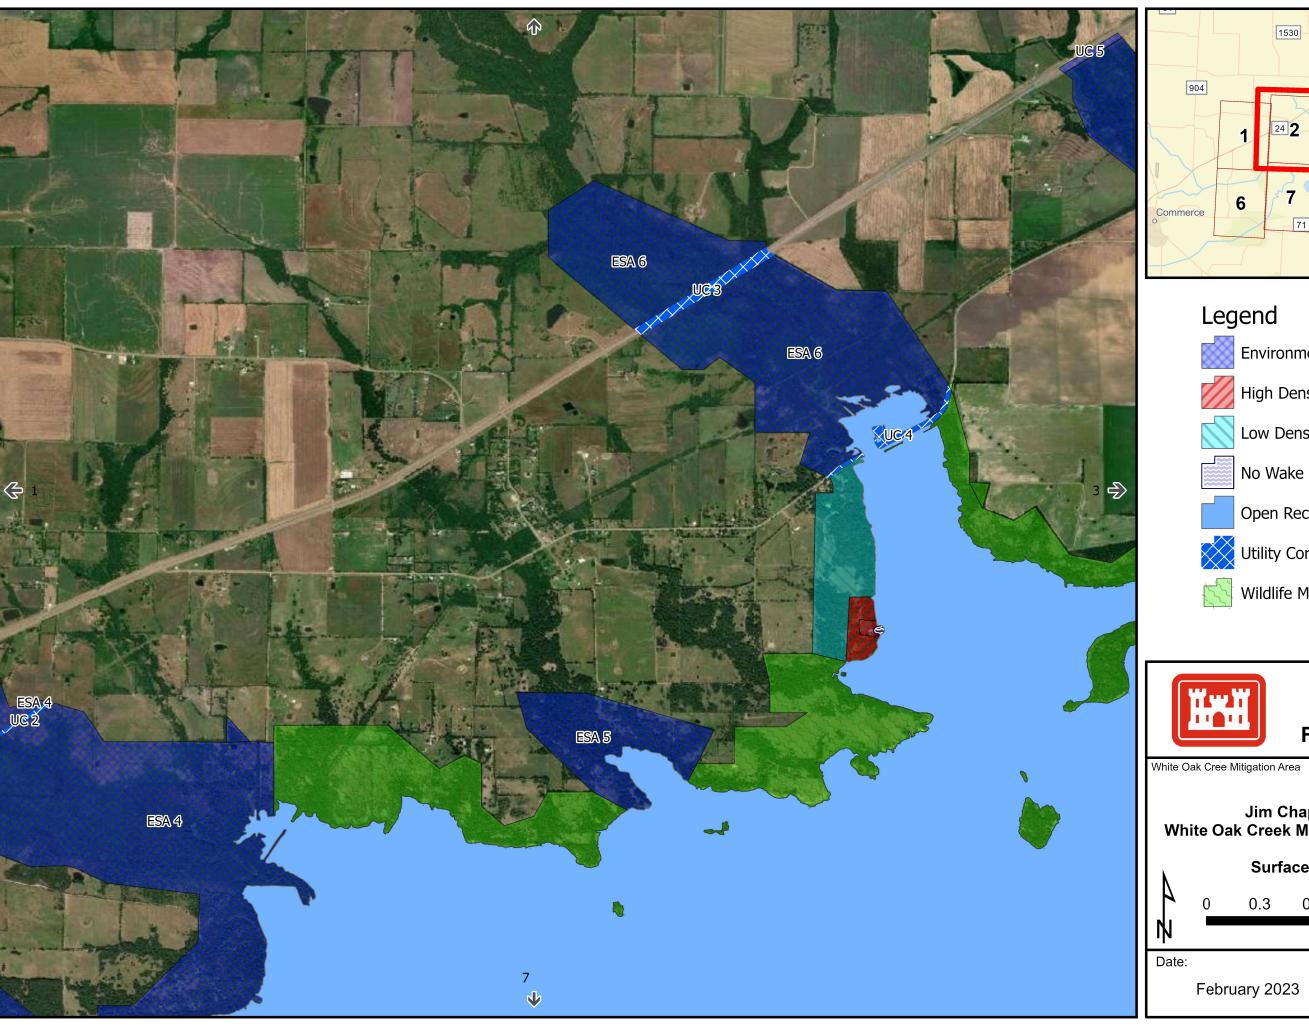

Low Density Recriation

Open Recreation

Utility Corridor

Wildlife Management

**U.S. Army Corps** of Engineers **Fort Worth District** 

Jim Chapman Lake and White Oak Creek Mitigation Area Master Plan

#### **Surface Classification**

\_ ⊟Miles

Map No.

Environmentaly Sensitive Area

High Density Recreation

Low Density Recriation

No Wake

Project Operations

Open Recreation

Restricted

Utility Corridor

Wildlife Management

**U.S. Army Corps** of Engineers **Fort Worth District** 

White Oak Cree Mitigation Area

Jim Chapman Lake and White Oak Creek Mitigation Area Master Plan

**Surface Classification** 

0.3 0.5

\_ Miles

Map No.

February 2023

Environmentaly Sensitive Area

High Density Recreation

Low Density Recriation