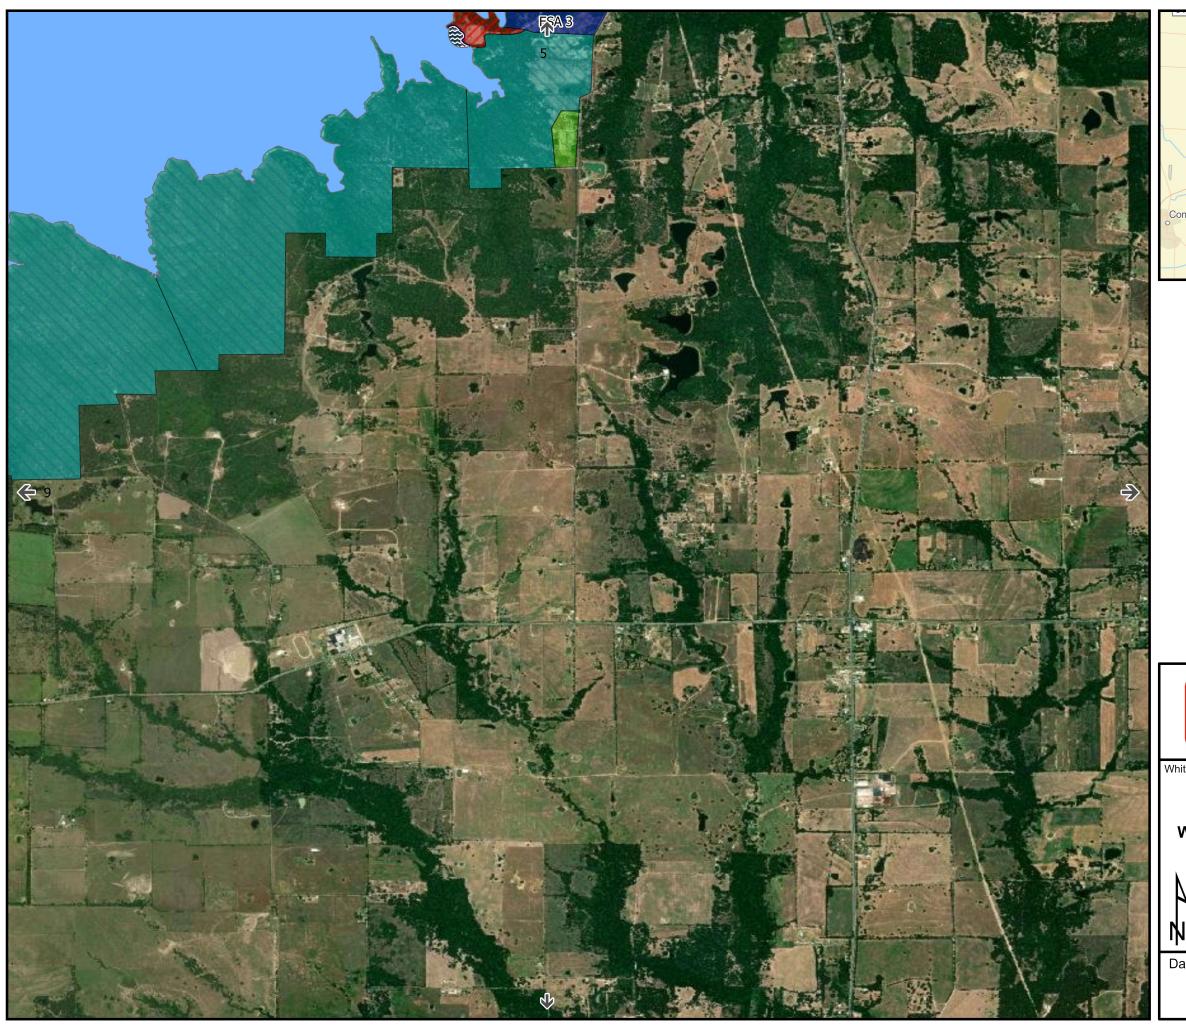

#### **Surface Classification**

Map No.

February 2023

CP22MP-OC- 9

. ⊐Miles

Environmentaly Sensitive Area

High Density Recreation

Low Density Recriation

No Wake

Open Recreation

Wildlife Management

**U.S. Army Corps** of Engineers
Fort Worth District

White Oak Cree Mitigation Area

Jim Chapman Lake and White Oak Creek Mitigation Area Master Plan

#### **Surface Classification**

0.3

Date:

Map No.

February 2023

CP22MP-OC- 10

. ⊐ Miles

2022 Classification