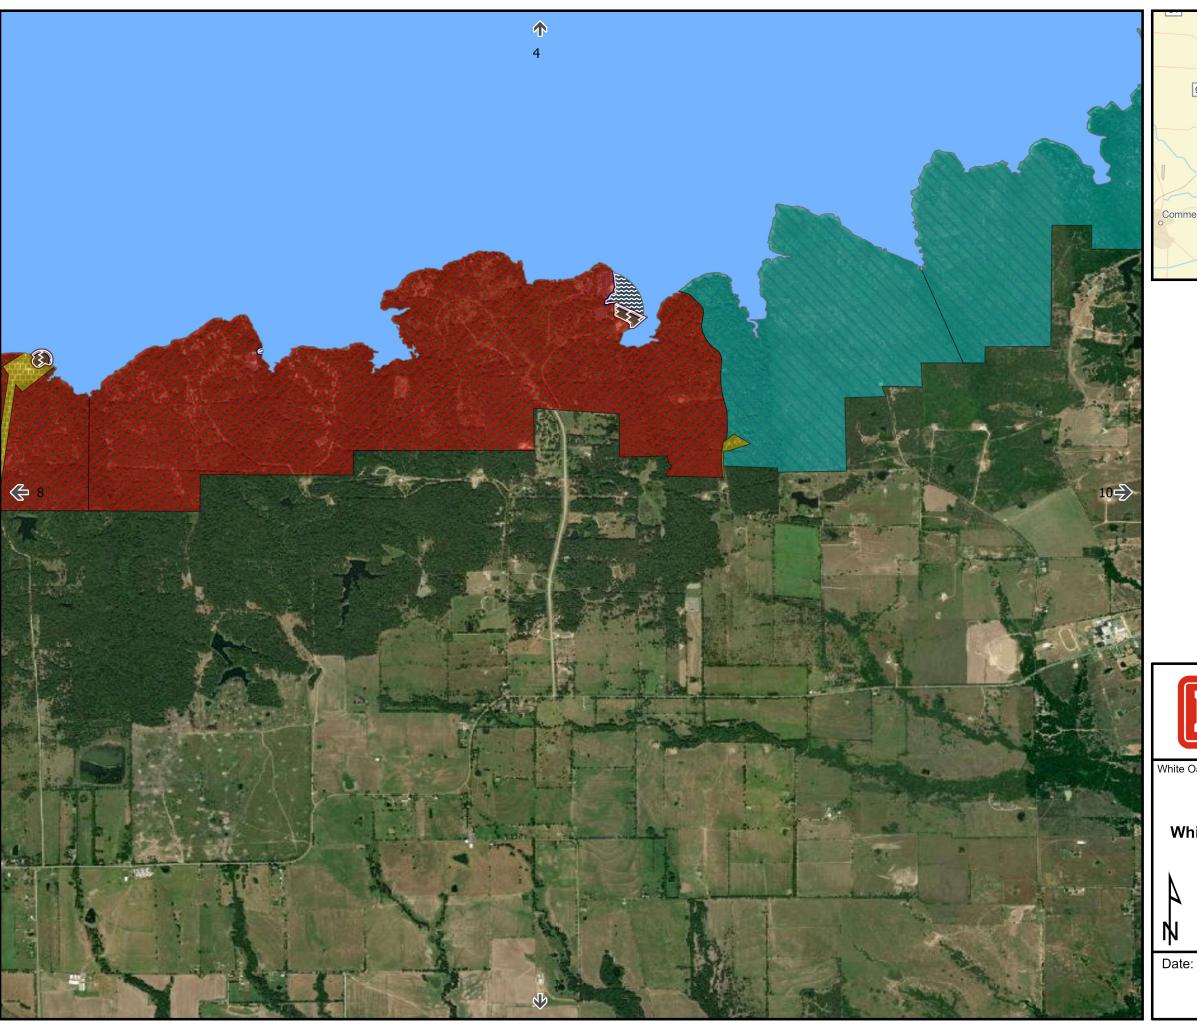

Utility Corridor

Wildlife Management

U.S. Army Corps of Engineers Fort Worth District

White Oak Cree Mitigation Area

Jim Chapman Lake and White Oak Creek Mitigation Area Master Plan

**Surface Classification** 

0 0.3 0.5 1 Miles

ate:

Map No.

February 2023

Environmentaly Sensitive Area

Low Density Recriation

Open Recreation

Utility Corridor

Wildlife Management

U.S. Army Corps of Engineers Fort Worth District

White Oak Cree Mitigation Area

Jim Chapman Lake and White Oak Creek Mitigation Area Master Plan

**Surface Classification** 

0 0.3 0.5 1 Miles