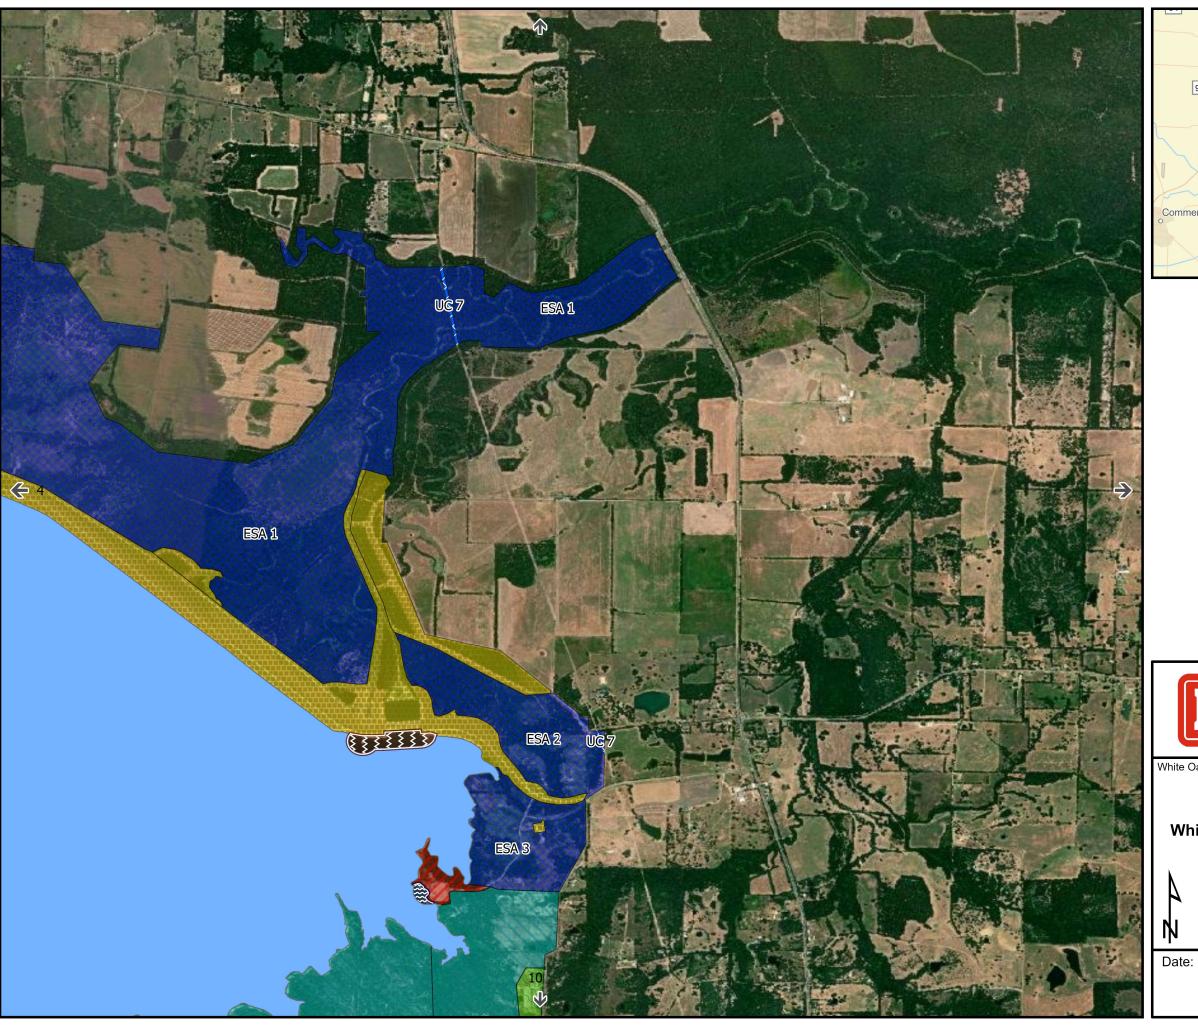

Open Recreation

Restricted

Utility Corridor

Wildlife Management

**U.S. Army Corps** of Engineers **Fort Worth District** 

White Oak Cree Mitigation Area

Jim Chapman Lake and White Oak Creek Mitigation Area Master Plan

**Surface Classification** 

0.3 0.5

\_ Miles

Map No.

February 2023

Environmentaly Sensitive Area

High Density Recreation

Low Density Recriation

No Wake

Project Operations

Open Recreation

Restricted

Utility Corridor

Wildlife Management

**U.S. Army Corps** of Engineers **Fort Worth District** 

White Oak Cree Mitigation Area

Jim Chapman Lake and White Oak Creek Mitigation Area Master Plan

**Surface Classification** 

0.3 0.5 . ⊐ Miles

Map No.

February 2023

Environmentaly Sensitive Area

Low Density Recriation

Open Recreation