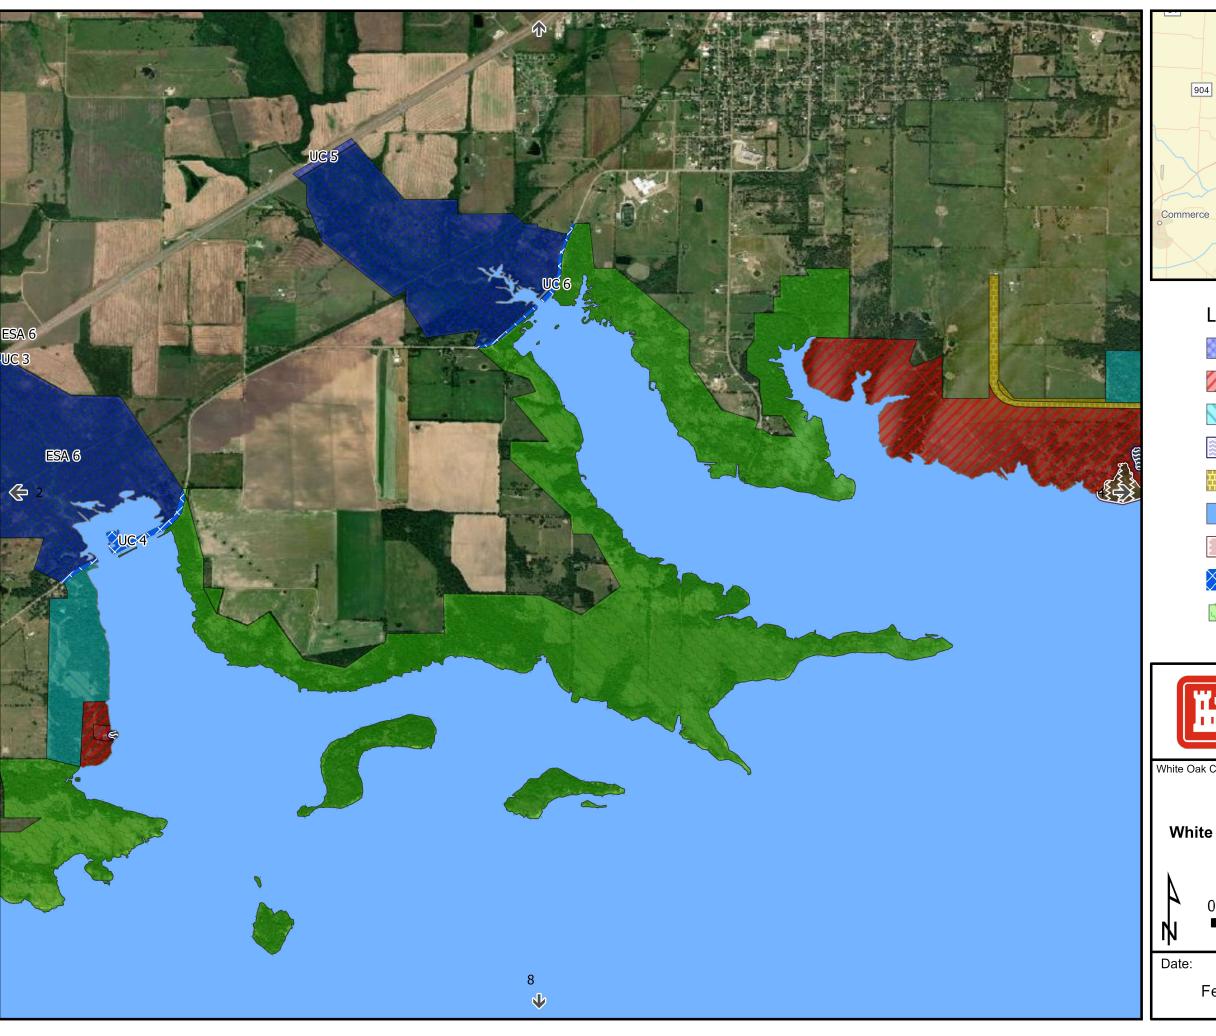

Open Recreation

Restricted

Utility Corridor

Wildlife Management

**U.S. Army Corps** of Engineers **Fort Worth District** 

White Oak Cree Mitigation Area

Jim Chapman Lake and White Oak Creek Mitigation Area Master Plan

**Surface Classification** 

0.3 0.5

\_ Miles

Map No.

February 2023

Environmentaly Sensitive Area

High Density Recreation

Low Density Recriation

No Wake

Project Operations

Open Recreation

Restricted

Utility Corridor

Wildlife Management

**U.S. Army Corps** of Engineers **Fort Worth District** 

White Oak Cree Mitigation Area

Jim Chapman Lake and White Oak Creek Mitigation Area Master Plan

**Surface Classification** 

0.3 0.5 . ⊐ Miles

Map No.

February 2023

Environmentaly Sensitive Area

Low Density Recriation

Open Recreation