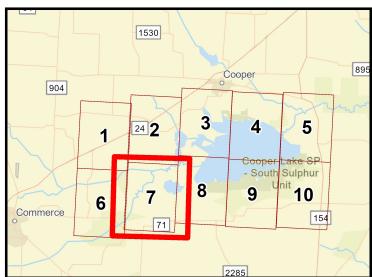

# APPENDIX A – LAND CLASSIFICATION, MANAGING AGENCIES, AND RECREATION MAPS

Environmentaly Sensitive Area

Open Recreation

Utility Corridor

Wildlife Management

**U.S. Army Corps** of Engineers
Fort Worth District

White Oak Cree Mitigation Area

Jim Chapman Lake and White Oak Creek Mitigation Area Master Plan

#### **Surface Classification**

0.3

Map No.

February 2023

CP22MP-OC- 1

. ⊐ Miles

Environmentaly Sensitive Area

High Density Recreation